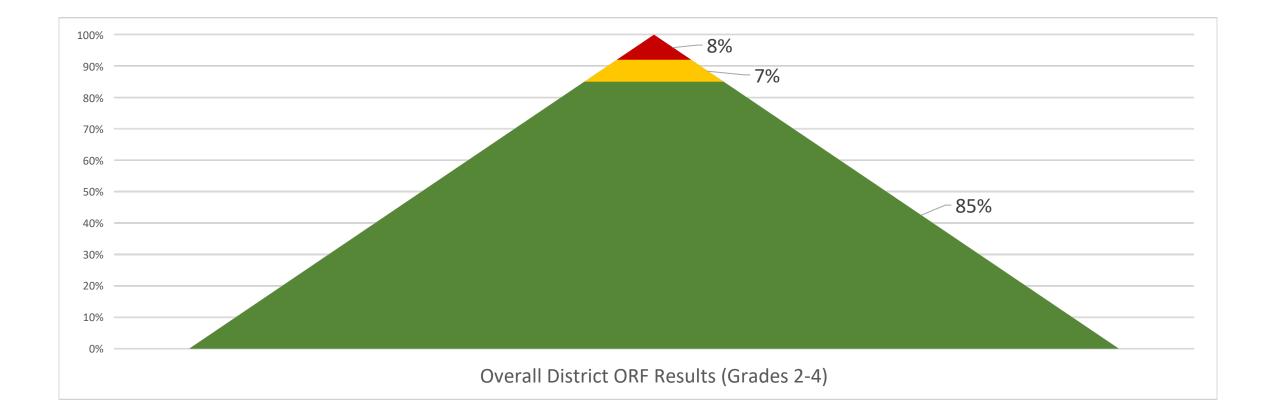

# DISTRICT WIDE ORF (WORDS CORRECT) RESULTS GRADES 2-4 (FALL) 2022-2023



# DISTRICT WIDE ORF (WORDS CORRECT) RESULTS GRADE 2 (FALL) 2022-2023



# DISTRICT WIDE ORF (WORDS CORRECT) RESULTS GRADE 3 (FALL) 2022-2023



# DISTRICT WIDE ORF (WORDS CORRECT) RESULTS GRADE 4 (FALL) 2022-2023



ORF (WORDS CORRECT) RESULTS GRADES 1-4 (WINTER) 2022-2023



# DISTRICT ORF (WORDS CORRECT) RESULTS GRADE 1 (WINTER) 2022-2023



# DISTRICT ORF (WORDS CORRECT) RESULTS GRADE 2 (WINTER) 2022-2023



# DISTRICT ORF (WORDS CORRECT) RESULTS GRADE 3 (WINTER) 2022-2023



# DISTRICT ORF (WORDS CORRECT) RESULTS GRADE 4 (WINTER) 2022-2023



ORF (WORDS CORRECT) RESULTS GRADES 1-4 (SPRING) 2022-2023



# DISTRICT ORF (WORDS CORRECT) RESULTS GRADE 1 (SPRING) 2022-2023



# DISTRICT ORF (WORDS CORRECT) RESULTS GRADE 2 (SPRING) 2022-2023



# DISTRICT ORF (WORDS CORRECT) RESULTS GRADE 3 (SPRING) 2022-2023



# DISTRICT ORF (WORDS CORRECT) RESULTS GRADE 4 (SPRING) 2022-2023