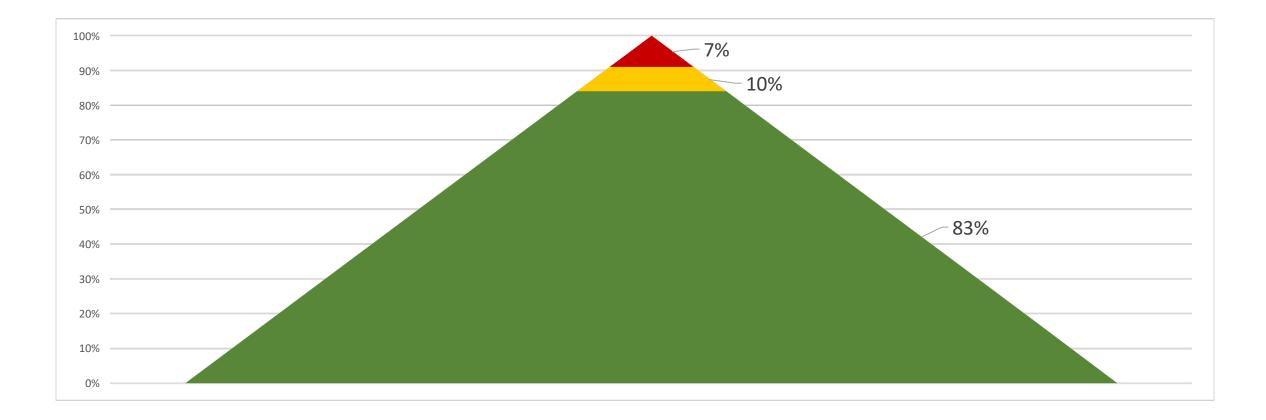

S CORRECT) RESULTS GRADES 2-4 (FALL) 2022-2023



# DISTRICT WIDE ORF (WORDS CORRECT) RESULTS GRADE 2 (FALL) 2022-2023



# DISTRICT WIDE ORF (WORDS CORRECT) RESULTS GRADE 3 (FALL) 2022-2023



# DISTRICT WIDE ORF (WORDS CORRECT) RESULTS GRADE 4 (FALL) 2022-2023



ORF (WORDS CORRECT) RESULTS GRADES 1-4 (WINTER) 2022-2023



# DISTRICT ORF (WORDS CORRECT) RESULTS GRADE 1 (WINTER) 2022-2023



# DISTRICT ORF (WORDS CORRECT) RESULTS GRADE 2 (WINTER) 2022-2023



# DISTRICT ORF (WORDS CORRECT) RESULTS GRADE 3 (WINTER) 2022-2023



# DISTRICT ORF (WORDS CORRECT) RESULTS GRADE 4 (WINTER) 2022-2023



ORF (WORDS CORRECT) RESULTS GRADES 1-4 (SPRING) 2022-2023



# DISTRICT ORF (WORDS CORRECT) RESULTS GRADE 1 (SPRING) 2022-2023



# DISTRICT ORF (WORDS CORRECT) RESULTS GRADE 2 (SPRING) 2022-2023



# DISTRICT ORF (WORDS CORRECT) RESULTS GRADE 3 (SPRING) 2022-2023



# DISTRICT ORF (WORDS CORRECT) RESULTS GRADE 4 (SPRING) 2022-2023