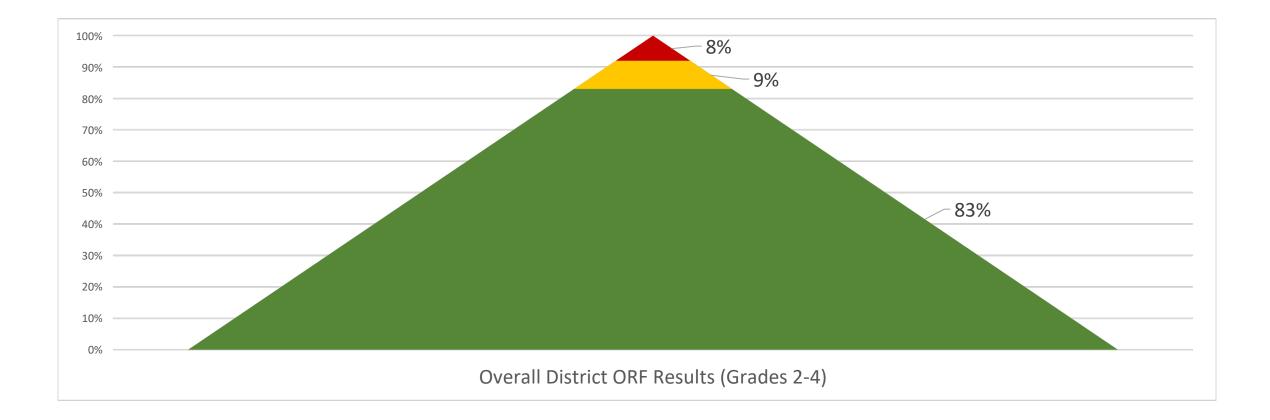

# DISTRICT WIDE ORF (WORDS CORRECT) RESULTS GRADES 2-4 (FALL) 2022-2023



# DISTRICT WIDE ORF (WORDS CORRECT) RESULTS GRADE 2 (FALL) 2022-2023



# DISTRICT WIDE ORF (WORDS CORRECT) RESULTS GRADE 3 (FALL) 2022-2023



# DISTRICT WIDE ORF (WORDS CORRECT) RESULTS GRADE 4 (FALL) 2022-2023



ORF (WORDS CORRECT) RESULTS GRADES 1-4 (WINTER) 2022-2023



# DISTRICT ORF (WORDS CORRECT) RESULTS GRADE 1 (WINTER) 2022-2023



# DISTRICT ORF (WORDS CORRECT) RESULTS GRADE 2 (WINTER) 2022-2023



# DISTRICT ORF (WORDS CORRECT) RESULTS GRADE 3 (WINTER) 2022-2023



# DISTRICT ORF (WORDS CORRECT) RESULTS GRADE 4 (WINTER) 2022-2023



ORF (WORDS CORRECT) RESULTS GRADES 1-4 (SPRING) 2022-2023



# DISTRICT ORF (WORDS CORRECT) RESULTS GRADE 1 (SPRING) 2022-2023



# DISTRICT ORF (WORDS CORRECT) RESULTS GRADE 2 (SPRING) 2022-2023



# DISTRICT ORF (WORDS CORRECT) RESULTS GRADE 3