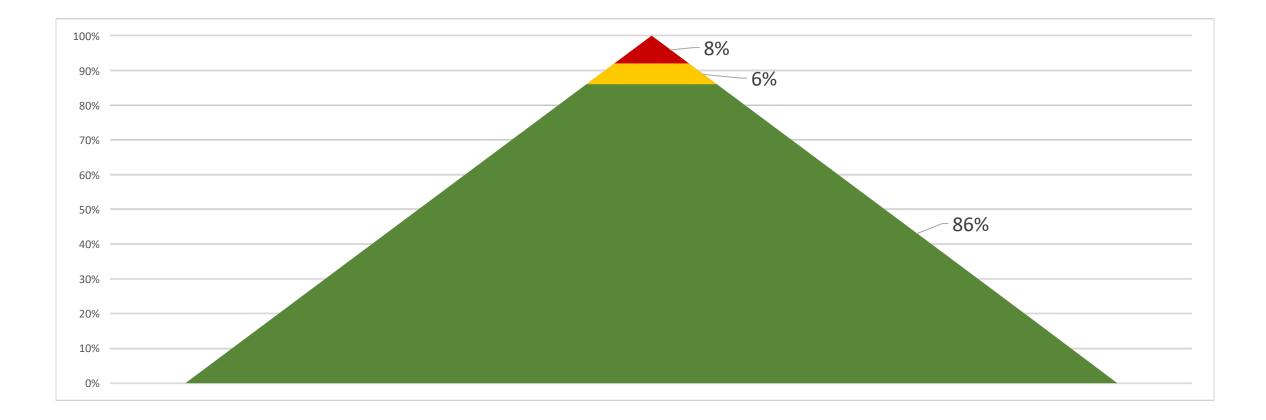

# DISTRICT WIDE ORF (WORDS CORRECT) RESULTS GRADE 4 (FALL) 2022-2023

ORF (WORDS CORRECT) RESULTS GRADES 1-4 (WINTER) 2022-2023