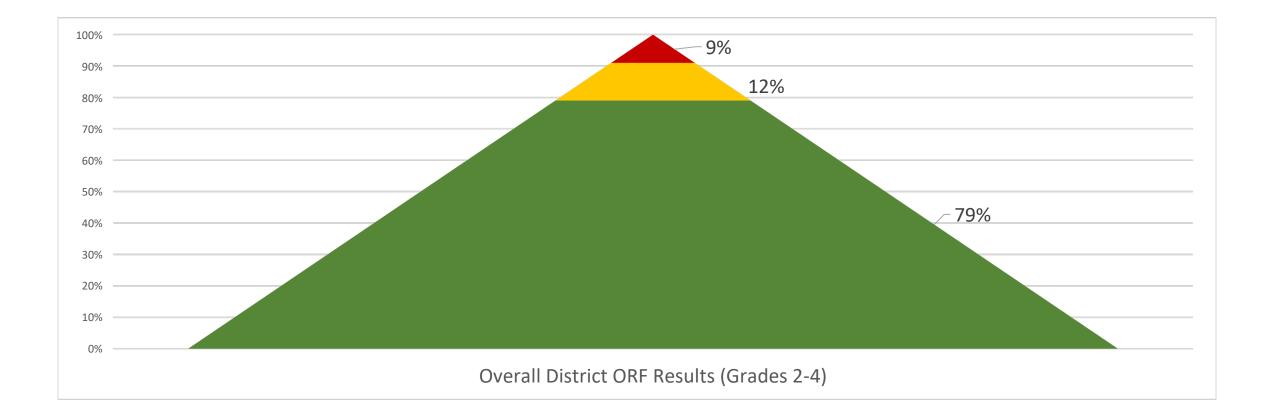

# DISTRICT WIDE ORF (WORDS CORRECT) RESULTS GRADES 2-4 (FALL) 2022-2023



# DISTRICT WIDE ORF (WORDS CORRECT) RESULTS GRADE 2 (FALL) 2022-2023



# DISTRICT WIDE ORF (WORDS CORRECT) RESULTS GRADE 3 (FALL) 2022-2023



# DISTRICT WIDE ORF (WORDS CORRECT) RESULTS GRADE 4 (FALL) 2022-2023



ORF (WORDS CORRECT) RESULTS GRADES 1-4 (WINTER) 2022-2023



# DISTRICT ORF (WORDS CORRECT) RESULTS GRADE 1 (WINTER) 2022-2023



# DISTRICT ORF (WORDS CORRECT) RESULTS GRADE 2 (WINTER) 2022-2023



# DISTRICT ORF (WORDS CORRECT) RESULTS GRADE 3 (WINTER) 2022-2023



# DISTRICT ORF (WORDS CORRECT) RESULTS GRADE 4 (WINTER) 2022-2023



ORF (WORDS CORRECT) RESULTS GRADES 1-4 (SPRING) 2022-2023



# DISTRICT ORF (WORDS CORRECT) RESULTS GRADE 1 (SPRING) 2022-2023



# DISTRICT ORF (WORDS CORRECT) RESULTS GRADE 2 (SPRING) 2022-2023



# DISTRICT ORF (WORDS CORRECT) RESULTS GRADE 3 (SPRING) 2022-2023



# DISTRICT ORF (WORDS CORRECT) RESULTS GRADE 4 (S